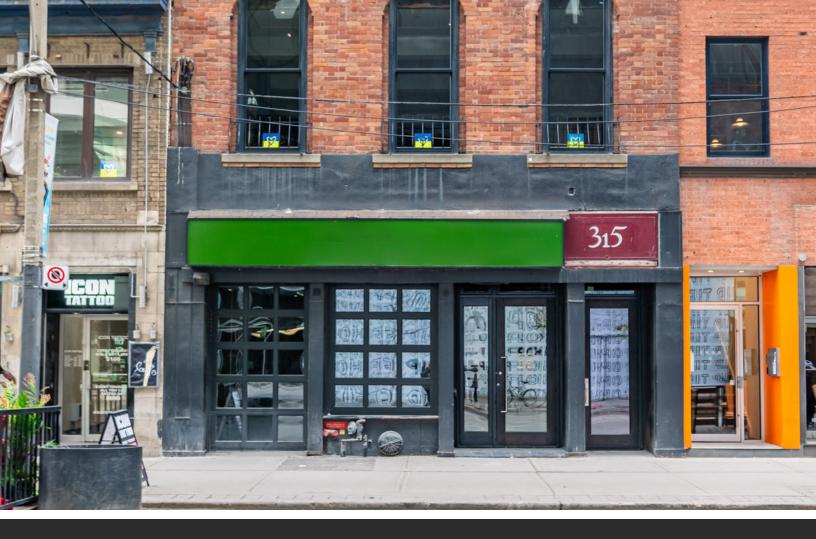

# 315 KING STREET WEST

## Reail FOR LEASE

**GROUND FLOOR:** 2,259 SF

TERM:

5-10 years

**AVAILABLE:** 

Immediately

**NET RENT:** 

Please Contact Listing Agents

### **HIGHLIGHTS**

- Suitable for a variety of retail uses
- Over 22 FT of frontage on King Street West in the heart of The Entertainment District
- Ample ceiling heights
- Nearby attractions include: TIFF Bell Lightbox, Princess of Wales Theatre, Royal Alexandra Theatre, Roy Thompson Theatre, and Second City Theatre
- Perfect Walk Score and Transit Score