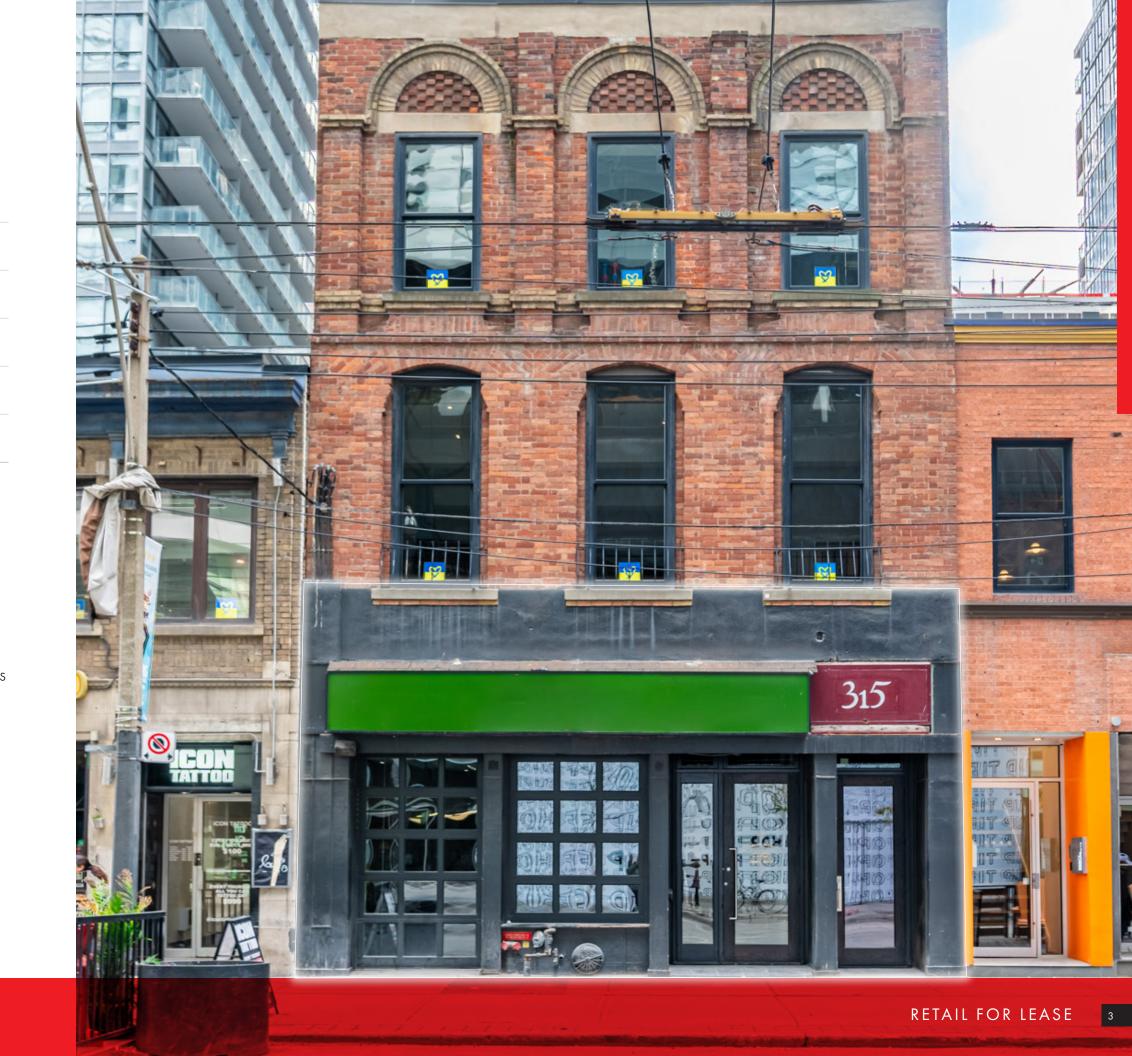

# 315 KING STREET WEST

## Reail FOR LEASE

**GROUND FLOOR:** 2,259 SF

TERM:

5-10 years

**AVAILABLE:** 

Immediately

**NET RENT:** 

Please Contact Listing Agents

### **HIGHLIGHTS**

- Suitable for a variety of retail uses
- Over 22 FT of frontage on King Street West in the heart of The Entertainment District
- Ample ceiling heights
- Nearby attractions include: TIFF Bell Lightbox, Princess of Wales Theatre, Royal Alexandra Theatre, Roy Thompson Theatre, and Second City Theatre
- Perfect Walk Score and Transit Score