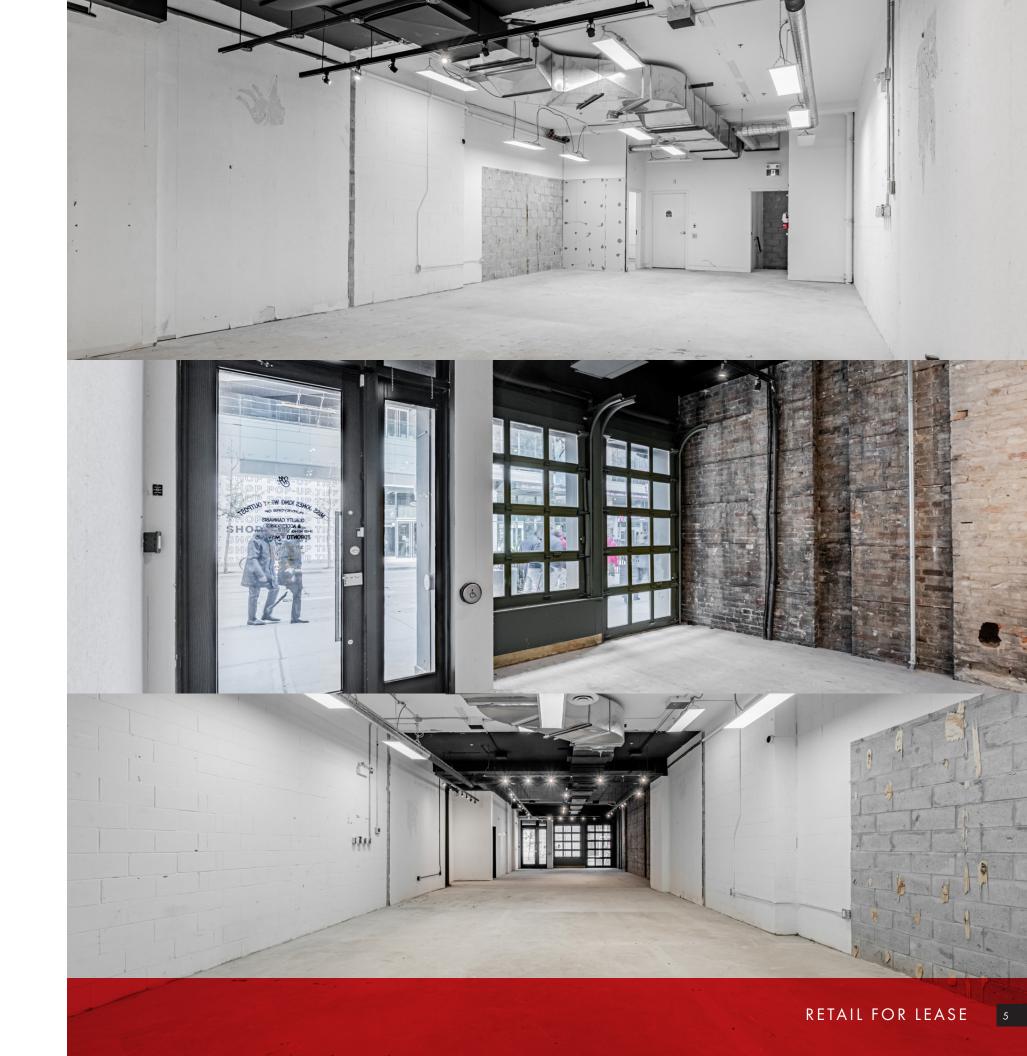

## Reail FOR LEASE

**GROUND FLOOR:** 2,259 SF

TERM:

5-10 years

**AVAILABLE:** 

Immediately

**NET RENT:** 

Please Contact Listing Agents

### **HIGHLIGHTS**

- Suitable for a variety of retail uses
- Over 22 FT of frontage on King Street West in the heart of The Entertainment District
- Ample ceiling heights
- Nearby attractions include: TIFF Bell Lightbox, Princess of Wales Theatre, Royal Alexandra Theatre, Roy Thompson Theatre, and Second City Theatre
- Perfect Walk Score and Transit Score