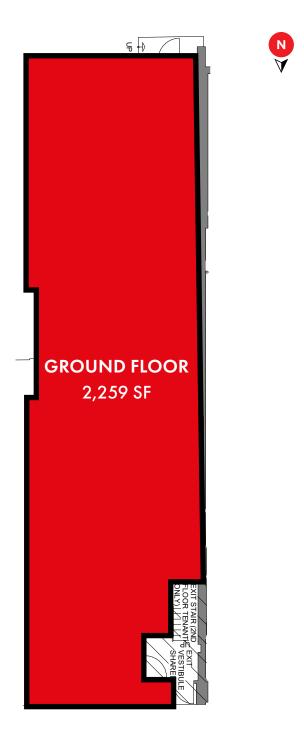

## Reail FOR LEASE

**GROUND FLOOR:** 2,259 SF

TERM:

5-10 years

**AVAILABLE:** 

Immediately

**NET RENT:** 

Please Contact Listing Agents

### Floor Plan

King Street West